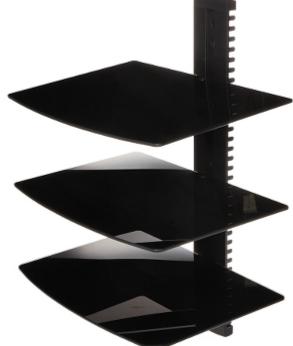

## MULTIMEDIA SHELF **BS-RTV3**

The BS-RTV3 shelf is designed to multimedia devices such as: DVD, satellite receiver, etc.

Tempered glass of 5 mm thickness ensures adequate load capacity. The support has been made of aluminum, due to it whole construction of the shelf is light, but at the same time very stable. Cable management system allows to hide connecting cables, which improves the aesthetics of installation. The positions of the glass shelves are adjustable.

| Number of shelves:              | 3                  |
|---------------------------------|--------------------|
| Bearing capacity:               | 3 x 8 kg           |
| Swivel angle adjustment:        | 1                  |
| Color:                          | Black              |
| Distance from mounting surface: | 20 mm              |
| Weight:                         | 5.5 kg             |
| Dimensions:                     | 380 x 280 x 580 mm |
| Guarantee:                      | 2 years            |