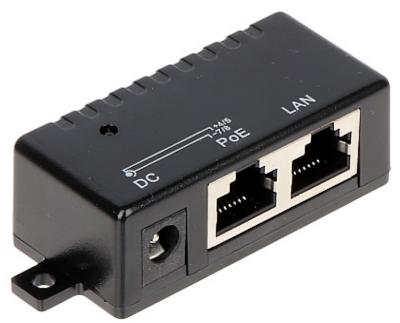

## ADAPTER TO POWER SUPPLY VIA TWISTED-PAIR CABLE POE-UNI/2C

Passive Power over Ethernet (PoE) adapter allows to power LAN devices through typical 4-pair twisted-pair cable (eg UTP).

This solution enables Access Point powering, which is placed in hermetic box just by the antenna (to lower the loss in the RF cable), via twisted-pair cable from power source located inside a building.

The devices without the possibility to powering through the Ethernet port, should be connected as was shown at diagram No. 2.

| Output power:                        | max. 24 W                                                                                                            |
|--------------------------------------|----------------------------------------------------------------------------------------------------------------------|
| Number of inputs:                    | 1 pcs RJ-45                                                                                                          |
| Input voltage:                       | max. 48 V DC                                                                                                         |
| Output voltage:                      | max. 48 V DC                                                                                                         |
| LED indicators:                      | plug the power source to thr PoE adapter                                                                             |
| Main features:                       | Pin numbers for RJ-45 connector • 1/2, 3/6 Wires to data transmission • 4/5, 7/8 Wires to power voltage transmission |
| Protections:                         | 1                                                                                                                    |
| Housing:                             | Plastic                                                                                                              |
| Operation temp. / Relative humidity: | -40 °C 70 °C / 10 % 80 %                                                                                             |
| Weight:                              | 0.02 kg                                                                                                              |
| Dimensions:                          | 59 x 28 x 21 mm                                                                                                      |
| Guarantee:                           | 2 years                                                                                                              |