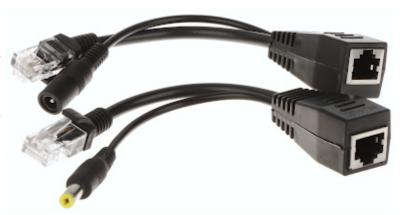

## ADAPTER TO POWER SUPPLY VIA TWISTED-PAIR CABLE **POE-UNI-B**

Passive Power over Ethernet (PoE) adapter allows to power LAN devices through typical 4-pair twisted-pair cable (eg UTP).

This solution enables Access Point powering, which is placed in hermetic box just by the antenna (to lower the loss in the RF cable), via twisted-pair cable from power source located inside a building.

The kit includes two passive devices showed on the below pictures. They are equipped with RJ-45 and 2.1/5.5 mm (power) connectors.

| Number of inputs:                    | • 1 pcs Port LAN • 1 pcs Power supply |
|--------------------------------------|---------------------------------------|
| Input voltage:                       | max. 48 V                             |
| Output voltage:                      | max. 48 V DC                          |
| LED indicators:                      | -                                     |
| Protections:                         | _                                     |
| Housing:                             | Plastic                               |
| Main features:                       | Color: black                          |
| Operation temp. / Relative humidity: | 0 55 °C / 10 90 %                     |
| Weight:                              | 0.060 kg                              |
| Dimensions:                          | 220 x 22 x 22 mm                      |
| Guarantee:                           | 2 years                               |