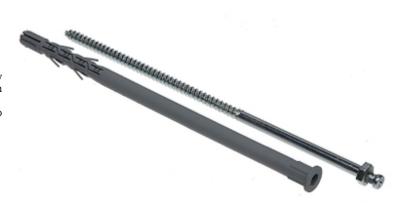

## EXPANSION PLUG JPK-12X260/M5 EBOLT

Wall screw with internal thread allows mounting of heavy elements on the facade of buildings insulated with Styrofoam (eg. the cameras, lights, etc.).

Facade insulation is not crushed during installation and no need to post installation hole boring in the fixed products. Pattern number W121776 is subject to legal protection.

| Material:              | Expansion plug, Polypropylene Screw, Steel galvanized mounting screw, Steel galvanized |
|------------------------|----------------------------------------------------------------------------------------|
| Drilling diameter:     | 12 mm                                                                                  |
| Expansion plug length: | 255 mm                                                                                 |
| Screw dimensions:      | Ø 8 x 260 mm, Internal thread M5                                                       |
| Screw:                 | Ø 5 x 16 mm                                                                            |
| Application:           | for Styrofoam 200 mm                                                                   |
| Manufacturer / Brand:  | EBOLT                                                                                  |
| Guarantee:             | 2 years                                                                                |