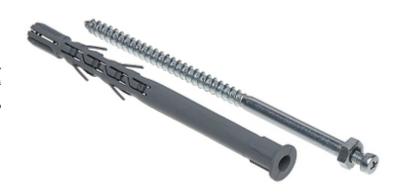

## EXPANSION PLUG JPK-12X160/M5 EBOLT

Wall screw with internal thread allows mounting of heavy elements on the facade of buildings insulated with Styrofoam (eg. the cameras, lights, etc.).

Facade insulation is not crushed during installation and no need to post installation hole boring in the fixed products. Pattern number W121776 is subject to legal protection.

| Material:              | Expansion plug, Polypropylene Screw, Steel galvanized mounting screw, Steel galvanized |
|------------------------|----------------------------------------------------------------------------------------|
| Drilling diameter:     | 12 mm                                                                                  |
| Expansion plug length: | 155 mm                                                                                 |
| Screw dimensions:      | Ø 8 x 160 mm, Internal thread M5                                                       |
| Screw:                 | Ø 5 x 16 mm                                                                            |
| Application:           | for Styrofoam 100 mm                                                                   |
| Manufacturer / Brand:  | EBOLT                                                                                  |
| Guarantee:             | 2 years                                                                                |