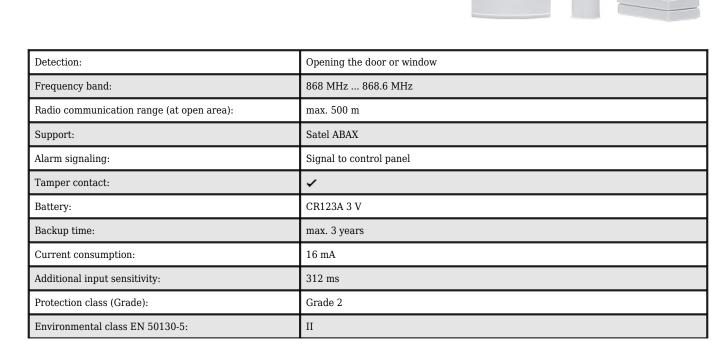

## DATA SHEET

| Main features:                 | <ul> <li>The LED to indicate violations in test mode, easy start-up and later maintenance of the system</li> <li>Input for connecting any external detector</li> <li>Two optional reed switch sensors to facilitate selection of installation place</li> <li>Tamper detection - opening the enclosure, removing from mounting surface</li> <li>Additional separate digital channel for external detector support</li> <li>Remote configuration</li> </ul> |
|--------------------------------|-----------------------------------------------------------------------------------------------------------------------------------------------------------------------------------------------------------------------------------------------------------------------------------------------------------------------------------------------------------------------------------------------------------------------------------------------------------|
| Operation temp:                | -10 °C 55 °C                                                                                                                                                                                                                                                                                                                                                                                                                                              |
| Permissible relative humidity: | 93 ± 3%                                                                                                                                                                                                                                                                                                                                                                                                                                                   |
| Color:                         | White                                                                                                                                                                                                                                                                                                                                                                                                                                                     |
| Weight:                        | 0.038 kg                                                                                                                                                                                                                                                                                                                                                                                                                                                  |
| Dimensions:                    | 26 x 112 x 28 mm                                                                                                                                                                                                                                                                                                                                                                                                                                          |
| Manufacturer / Brand:          | SATEL                                                                                                                                                                                                                                                                                                                                                                                                                                                     |
| Guarantee:                     | 2 years                                                                                                                                                                                                                                                                                                                                                                                                                                                   |