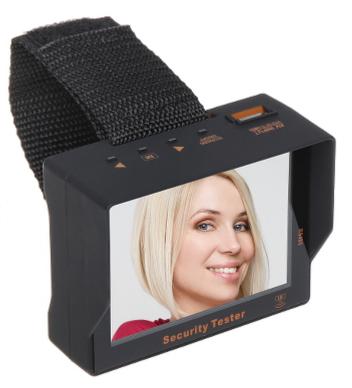

## MONITOR VIDEO, AUDIO, RS-485 MS-35RS 3.5 "

Service color monitor is very helpful for CCTV system configuration. Due to small sizes it can be very quickly and easily connected to the camera or DVR for configuration their parameters.

The device is powered from battery or power supply adaptor. So, it is the perfect test tool for CCTV systems, as well as for other devices with Composite Video (AV) output. An additional advantage is the possibility to power the connected devices with DC 12V and max. 500mA current consumption, and also the long operation time. Monitor is equipped with plastic housing.