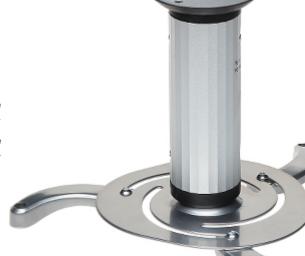

## PROJECTOR MOUNT MC-515S

The MC-515S is designed to mount the multimedia projector. The mount enables easy tilt adjustment and horizontal rotation. Possibility to mount under slanted ceiling.

Maximal load capacity is 10 kg. It should be mounted on the surface, which construction has to carry the required load, including a wide margin of safety.

| Bearing capacity:                   | 10 kg                         |
|-------------------------------------|-------------------------------|
| Distance from mounting surface:     | 100 mm or 170 mm from ceiling |
| Projector mounting holes distances: | Ø 130 320 mm                  |
| Color:                              | Silver                        |
| Tilt adjustment:                    | -15 ° 15 °                    |
| Horizontal rotation:                | 360 °                         |
| Weight:                             | 0.96 kg                       |
| Dimensions:                         | max. Ø 320 x 170 mm           |
| Guarantee:                          | 2 years                       |