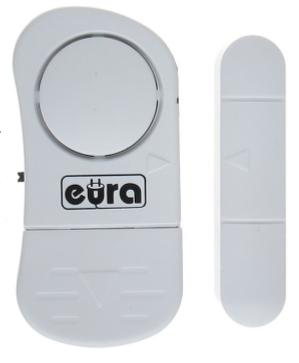

## OPENING DETECTOR WITH AUDIO SIGNAL MA-05A3

The magnetic contacts can be used wherever required for controlling the status of doors, windows and/or other movable elements, e.g. for protection or monitoring of access to particular sites, spaces, facilities, in automatic control systems, etc. Small slit of two elements of the device will cause acoustic signal, which deters and simultaneously inform about the burglary. The device can be used as entry signaling device (short sound).

The MA-05A3 is dedicated to the protection of houses, flats, garages, shops, offices, warehouses or caravans. The contact is designed for surface mounting.

| Detection:             | Opening the door or window                                    |
|------------------------|---------------------------------------------------------------|
| Alarm signaling:       | Alarm siren max. 105 dB, Beep signal - Entry signaling device |
| Main features:         | Turning by switch                                             |
| Battery power supply:  | Battery 3 x 1.5 V LR44 included                               |
| "Index of Protection": | IP20                                                          |
| Operation temp:        | 10 °C 40 °C                                                   |
| Weight:                | 0.042 kg                                                      |
| Dimensions:            | • Transmitter: 32 x 65 x 24 mm<br>• magnet: 10 x 53 x 15 mm   |
| Manufacturer / Brand:  | EURA                                                          |
| Guarantee:             | 2 years                                                       |