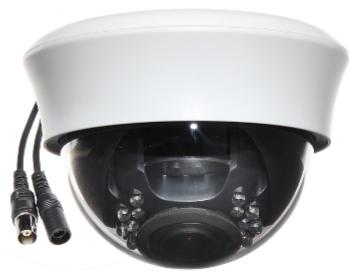

## DATA SHEET

Code: AHD-14D2-2812

## AHD, PAL CAMERA **AHD-14D2-2812** - 720p 2.8 ... 12 mm

Megapixel camera with 1/3" Sony CMOS sensor and AHD (Analog High Definition) / PAL.

The AHD interface allows to transmission of analog video signal via coaxial cable in 720p resolution. It enables the transmission of HD resolution images for even 500 m distance with keeping the low costs of the installation. During transmission there are no delays and is maintained the original, high quality image.

| Standard:                        | AHD / PAL                                                                                                                                                                                                                                                                                                                                                                                                                                                                        |
|----------------------------------|----------------------------------------------------------------------------------------------------------------------------------------------------------------------------------------------------------------------------------------------------------------------------------------------------------------------------------------------------------------------------------------------------------------------------------------------------------------------------------|
| Sensor:                          | 1/3 " Sony CMOS IMX238                                                                                                                                                                                                                                                                                                                                                                                                                                                           |
| Digital Image Processor:         | Nextchip NVP2430H                                                                                                                                                                                                                                                                                                                                                                                                                                                                |
| Matrix size:                     | 1.4 Mpx                                                                                                                                                                                                                                                                                                                                                                                                                                                                          |
| Resolution:                      | 1280 x 720 - 720p AHD-M ,<br>960 x 576 - 960H PAL                                                                                                                                                                                                                                                                                                                                                                                                                                |
| Range of IR illumination:        | 20 m                                                                                                                                                                                                                                                                                                                                                                                                                                                                             |
| IR illuminator power adjustment: | Automatic                                                                                                                                                                                                                                                                                                                                                                                                                                                                        |
| Lens:                            | 2.8 12 mm                                                                                                                                                                                                                                                                                                                                                                                                                                                                        |
| View angle:                      | • 81 ° 23 ° (manufacturer data)<br>• 86 ° 30 ° (our tests result)                                                                                                                                                                                                                                                                                                                                                                                                                |
| S/N ratio:                       | > 50 dB                                                                                                                                                                                                                                                                                                                                                                                                                                                                          |
| Video output:                    | 1 Vpp 75 $\Omega$ , AHD / PAL - selectable by switch                                                                                                                                                                                                                                                                                                                                                                                                                             |
| Main features:                   | ICR - Movable InfraRed filter Sense-UP - (Slow Shutter) - Increase the sensor sensitivity max. x 30 D-WDR - Wide Dynamic Range DNR - Digital Noise Reduction F-DNR (Defog) - Reduction of image noise caused by precipitation Motion Detection - max. 4 zones Privacy zones - max. 4 BLC - configurable Back Light Compensation HSBLC - High Light Compensation (spot) Mirror - Mirror image image "freeze" Sharpness - sharper image outlines Monitor type correction - LCD/CRT |

## DATA SHEET

| OSD menu:              | ~                                                                                               |
|------------------------|-------------------------------------------------------------------------------------------------|
| Vandal-proof:          | -                                                                                               |
| "Index of Protection": | IP44                                                                                            |
| Application:           | The camera is designed for indoor use, due to the possibility of steam condensation.            |
| Power supply:          | 12 V DC / 480 mA                                                                                |
| Housing:               | Dome - Plastic                                                                                  |
| Color:                 | White                                                                                           |
| Operation temp:        | -10 °C 50 °C                                                                                    |
| Weight:                | 0.3 kg                                                                                          |
| Dimensions:            | Ø 128 x 92 mm                                                                                   |
| Supported languages:   | English, Chinese, French, Spanish, Dutch, German, Polish, Portuguese, Russian, Turkish, Italian |
| Guarantee:             | 2 years                                                                                         |