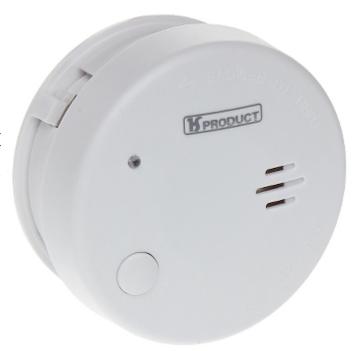

## SMOKE DETECTOR **SD-10A4** EURA

The SD-10A4 is a high quality device indicated for monitoring of visible smoke presence in accommodations and early detection of fire.  $\,$ 

The smoke detector is designed for most buildings, however, is not suitable for the exterior of the building or very high premises because of the possibility of not taking the detection the existing risk of fire.

The device has very small dimensions.

| Detection:                              | smoke                                                                              |
|-----------------------------------------|------------------------------------------------------------------------------------|
| Alarm signaling:                        | LED indicator Acoustic (buzzer)                                                    |
| Smoke chamber dirt build-up indication: |                                                                                    |
| Battery power supply:                   | 3 x Lithium battery CR2450 - (included)                                            |
| Main features:                          | Sound signaling 85 dB / 1 m Test mode Low battery level alarm Detection max. 25 m² |
| Operation temp:                         | 0 °C 40 °C                                                                         |
| Weight:                                 | 0.075 kg                                                                           |
| Dimensions:                             | Ø 72 x 36 mm                                                                       |
| Manufacturer / Brand:                   | EURA                                                                               |
| Guarantee:                              | 2 years                                                                            |