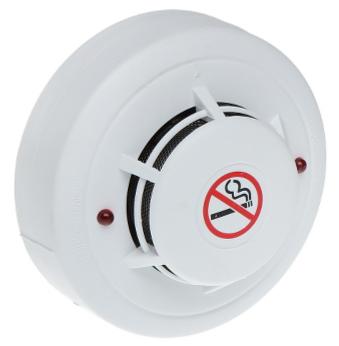

## CIGARETTE SMOKE DETECTOR ALG-61B8 EURA

The ALG-61B8 detector is designed for monitoring enclosed spaces and alerting when it detects a cigarette smoke. Device is designed to operation with alarm control panels, which support 4-wire detectors with 9  $\dots$  33V DC power supply system.

The detector is dedicated to residential buildings, schools, hospitals, offices and everywhere where it should be respected non-smoking.

| Detection:                              | smoke, cigarette smoke                                  |
|-----------------------------------------|---------------------------------------------------------|
| Alarm signaling:                        | LED indicator Signal to control panel                   |
| Line type configuration:                | NO/NC                                                   |
| Smoke chamber dirt build-up indication: | -                                                       |
| Relay contacts rating (resistive load): | 40 mA / 16 V DC                                         |
| Power supply:                           | 3 33 V DC (from alarm control panel)<br>40 μA - Standby |
| Operation temp:                         | -10 °C 40 °C                                            |
| Weight:                                 | 0.14 kg                                                 |
| Dimensions:                             | Ø 100 x 47 mm                                           |
| Manufacturer / Brand:                   | EURA                                                    |
| Guarantee:                              | 2 years                                                 |