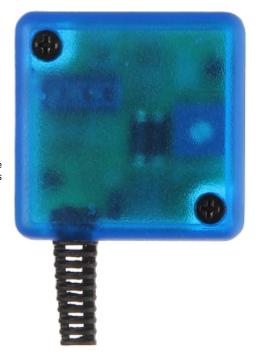

## VIBRATION DETECTOR CD-1

The detector signaling an alarm when detects shock or tilt e.g. during attempts to force door or window. The device is also ideal for mounting on a variety of valuable objects whose movement will cause an alarm.

| Support:                | Alarm control panel                                                                   |
|-------------------------|---------------------------------------------------------------------------------------|
| Detection:              | Vibrations                                                                            |
| Sensitivity adjustment: | ✓                                                                                     |
| Alarm signaling:        | LED indicator, Signal to control panel                                                |
| Power supply:           | 9 V 24 V DC, (typical 12V) / 3.5 mA (max)                                             |
| Main features:          | Vibration detection regardless of the direction of them Alarm output NC : 80 mA (max) |
| Housing:                | Plastic                                                                               |
| Color:                  | Blue                                                                                  |
| Operation temp:         | -10 °C 50 °C                                                                          |
| Weight:                 | 0.021 kg                                                                              |
| Dimensions:             | 40 x 40 x 20 mm                                                                       |
| Manufacturer / Brand:   | DELTA                                                                                 |
| Guarantee:              | 3 years                                                                               |