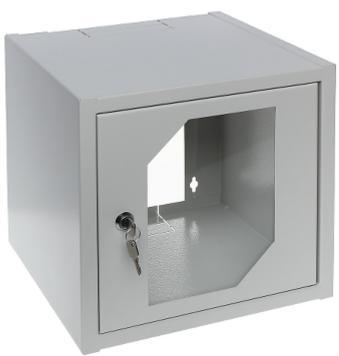

## HANGING RACK CABINET R10-6U/300

| Internal width:              | 10 "                                                                                                                                                                       |
|------------------------------|----------------------------------------------------------------------------------------------------------------------------------------------------------------------------|
| Internal height:             | 6 U                                                                                                                                                                        |
| Internal depth:              | 235 mm                                                                                                                                                                     |
| External width:              | 320 mm                                                                                                                                                                     |
| External height:             | 287 mm                                                                                                                                                                     |
| External depth:              | 300 mm                                                                                                                                                                     |
| Holes for fan coolers:       |                                                                                                                                                                            |
| Colon                        | 7.1.                                                                                                                                                                       |
| Color:                       | Light gray                                                                                                                                                                 |
| Removable rear panel:        | Light gray                                                                                                                                                                 |
|                              |                                                                                                                                                                            |
| Removable rear panel:        | _                                                                                                                                                                          |
| Removable rear panel:  Door: | Front: glass  • Cable entries are placed from the top and bottom • Possibility to mount the door as left or right • Dimensions of the hole in the rear panel: 285 x 200 mm |