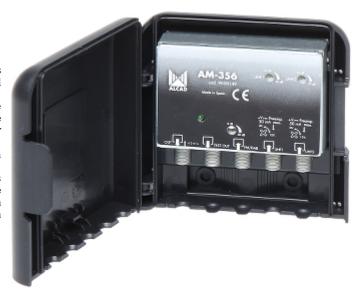

## ANTENNA AMPLIFIER **AM-356** DVB-T FM/DAB

The mast amplifier is intended for operation in antenna installations designed to receive the signals of the DVB-T digital television. and the FM and DAB radio signals.

The device is powered by external power adapter. Supplying voltage is connected to the device via power separator and coaxial cable connected to its output. Amplifier supplying is indicated by power LED on.

Amplifier is designed to power from a few to several antenna outlets.

Output signal level adjustment for each of three amplifier lines is made by potentiometers, which are placed in the holes of the enclosure metal cover. By using a splash-proof enclosure made from plastic, amplifier can be mount outdoors, directly to the antenna mast.

| Channels:                 | UHF: 21 - 69                                                                |
|---------------------------|-----------------------------------------------------------------------------|
| Frequency range:          | • FM : 88 MHz 108 MHz<br>• DAB : 160 MHz 260 MHz<br>• UHF : 470 MHz 862 MHz |
| S/N ratio:                | • 5 dB ± 1 dB (FM/DAB)<br>• 5.5 dB ± 1 dB (UHF 1, 2)                        |
| Gain:                     | • 20 dB (FM/DAB)<br>• 32 dB (UHF 1, 2)                                      |
| Gain adjustment:          | • 20 dB (FM/DAB)<br>• 16 dB (UHF 1, 2)                                      |
| Number of inputs/outputs: | 3 / 2                                                                       |
| Operation temp:           | -10 °C 65 °C                                                                |
| Maximum output level:     | • 108 dBµV (DIN 45004B)<br>• 105 dBµV (IMD3-66dB)<br>• 93 dBµV (IMD2-60dB)  |
| Amplifier shield:         | ~                                                                           |
| Input/output impedance:   | 75 Ω                                                                        |
| Connectors type:          | "F"                                                                         |
| Housing:                  | Plastic                                                                     |
| Mounting:                 | on a mast or a wall                                                         |
| Power supply:             | 12 V DC / 45 mA                                                             |
| Weight:                   | 0.210 kg                                                                    |