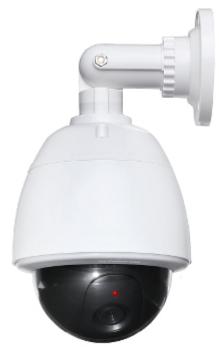

## Code: ASD-127/LED DUMMY CAMERA **ASD-127/LED**

Speed Dome dummy camera with bracket. It is equipped with blinking, red LED. This solution makes the dummy camera gets your attention and is easy visible. Dummy device is powered by internal batteries.

| IR illuminator imitation: | -                                |
|---------------------------|----------------------------------|
| Blinking LED:             | ✓ red                            |
| Motion detector:          | -                                |
| Battery power supply:     | 2x AA (Batteries) (not included) |
| Housing:                  | Plastic, Dome                    |
| Color:                    | White                            |
| Weight:                   | 0.31 kg                          |
| Dimensions:               | Ø 127 x 280 mm                   |
| Guarantee:                | 2 years                          |