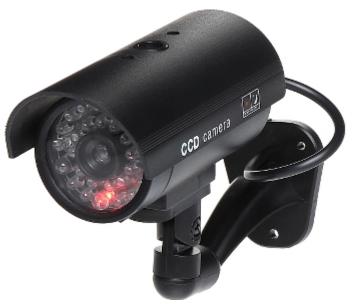

## Code: ACC-102B/LED/Z DUMMY CAMERA ACC-102B/LED/Z

Outdoor dummy camera with bracket. It is equipped with blinking, red LED. This solution makes the dummy camera gets your attention and is easy visible. Cable placed near the bracket goes to the wall, it makes this dummy camera very similar to a real one.

Dummy device is powered by internal batteries.

| IR illuminator imitation: | LEDs imitation                                                         |
|---------------------------|------------------------------------------------------------------------|
| Blinking LED:             | red                                                                    |
| Motion detector:          | -                                                                      |
| Battery power supply:     | 2 x Alkaline batteries AAA (not included)                              |
| Color:                    | Black                                                                  |
| Weight:                   | 0.16 kg                                                                |
| Dimensions:               | 135 x 65 x 65 mm (without bracket)<br>198 x 65 x 116 mm (with bracket) |
| Housing:                  | Plastic                                                                |
| Guarantee:                | 2 years                                                                |