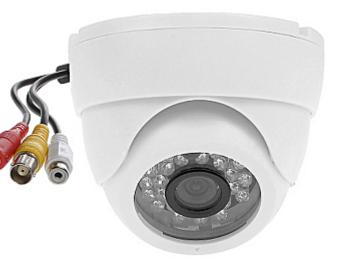

## Code: DP-936AW CAMERA **DP-936AW** STANDARD: PAL, AUDIO 500 TVL 3.6 mm

Indoor camera with CMOS sensor with plastic housing. Housing construction allows to mount the camera to the ceiling and the wall (image is right oriented in both cases). Camera is equipped with microphone and audio output. The range of IR illumination according to the manufacturer data, depends on outer conditions (visibility - air transparency, environment, wall colors ie. scene reflectance).

| Standard:                 | PAL                                                                                  |
|---------------------------|--------------------------------------------------------------------------------------|
| Sensor:                   | 1/4 " CMOS                                                                           |
| Resolution:               | 500 TVL                                                                              |
| Lens:                     | 3.6 mm                                                                               |
| Audio:                    | Microphone built-in                                                                  |
| View angle:               | 53 °                                                                                 |
| Range of IR illumination: | 15 m                                                                                 |
| Video output:             | 1 Vpp / 75 Ω                                                                         |
| Power supply:             | 12 V / 230 mA                                                                        |
| Housing:                  | Dome - Plastic                                                                       |
| Color:                    | White                                                                                |
| Application:              | The camera is designed for indoor use, due to the possibility of steam condensation. |
| Operation temp:           | -10 °C 50 °C                                                                         |
| Weight:                   | 0.15 kg                                                                              |
| Dimensions:               | Ø 92 x 64 mm                                                                         |
| Guarantee:                | 2 years                                                                              |