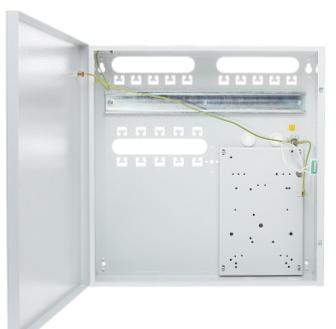

## Code: AWO-610 ENCLOSURE AWO-610

Enclosure is designed to indoor use, it has also very good corrosion

protection. Due to its design, the AWO-610 enclosure can be used as an integration part of installation systems, such as CCTV, KD, SSWiN, SAT.

| Place for battery:    | max. 17 Ah                                                                                                                                                                            |
|-----------------------|---------------------------------------------------------------------------------------------------------------------------------------------------------------------------------------|
| Transformer:          | -                                                                                                                                                                                     |
| Tamper protection:    | TAMPER switch indicating open the cover                                                                                                                                               |
| Key closed:           | -                                                                                                                                                                                     |
| Application:          | <ul> <li>Alarm control panel,</li> <li>Devices for mounting on a DIN, TS-35 rail,</li> <li>Transformers series TRP, TRZ, TOR,</li> <li>Enclosed Power Supply Units PS, PSB</li> </ul> |
| Material:             | Steel - powder painted                                                                                                                                                                |
| Color:                | Gray RAL-7035                                                                                                                                                                         |
| Weight:               | 3.8 kg                                                                                                                                                                                |
| Dimensions:           | 345 x 355 x 80 mm                                                                                                                                                                     |
| Manufacturer / Brand: | PULSAR                                                                                                                                                                                |
| Guarantee:            | 2 years                                                                                                                                                                               |