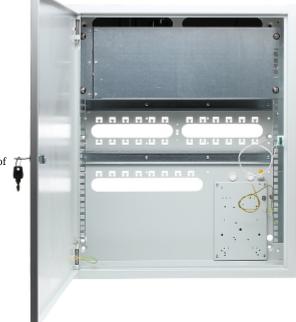

## ENCLOSURE AWO-630

Enclosure is designed to indoor use, it has also very good corrosion protection. Due to its design, the AWO-630 enclosure can be used as an integration part of installation systems, such as CCTV, KD, SSWiN, SAT.

| Place for battery:    | max. 65 Ah                                                                                                                                                                                                                                                |
|-----------------------|-----------------------------------------------------------------------------------------------------------------------------------------------------------------------------------------------------------------------------------------------------------|
| Transformer:          | _                                                                                                                                                                                                                                                         |
| Tamper protection:    | TAMPER switch indicating open the cover                                                                                                                                                                                                                   |
| Key closed:           | <b>✓</b>                                                                                                                                                                                                                                                  |
| Application:          | <ul> <li>Equipment for installation in Rack 19" cabinets max. 12 U,</li> <li>Devices for mounting on a DIN, TS-35 rail,</li> <li>Alarm control panel,</li> <li>Transformers series TRP, TRZ, TOR,</li> <li>Enclosed Power Supply Units PS, PSB</li> </ul> |
| Material:             | Steel - powder painted                                                                                                                                                                                                                                    |
| Color:                | Gray RAL-7035                                                                                                                                                                                                                                             |
| Weight:               | 15.3 kg                                                                                                                                                                                                                                                   |
| Dimensions:           | 655 x 540 x 200 mm                                                                                                                                                                                                                                        |
| Manufacturer / Brand: | PULSAR                                                                                                                                                                                                                                                    |
| Guarantee:            | 2 years                                                                                                                                                                                                                                                   |