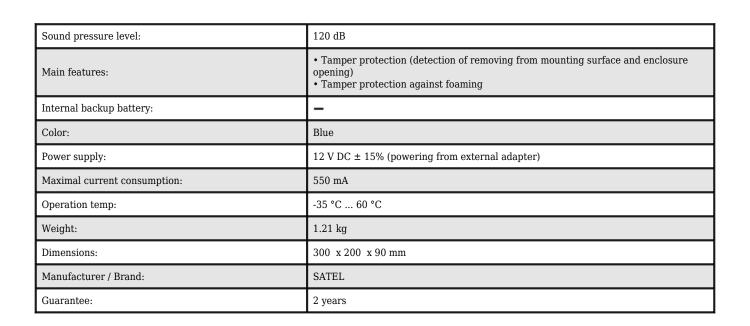

## Code: SPL-2010-BL OUTDOOR SIREN **SPL-2010-BL** SATEL

Outdoor siren with optical and acoustical signaling intended for use in intruder alarm systems.

The device is equipped with 2 control inputs - possibility to select the control method. Construction enables high level of tamper protection (against opening and removing from mounting surface).

Internal shield made of galvanized plate ensure an additional protection of electronics against mechanical damage. High-impact polycarbonate enclosure, featuring a very high mechanical strength and guarantees aesthetic appearance of siren even after many years of using.