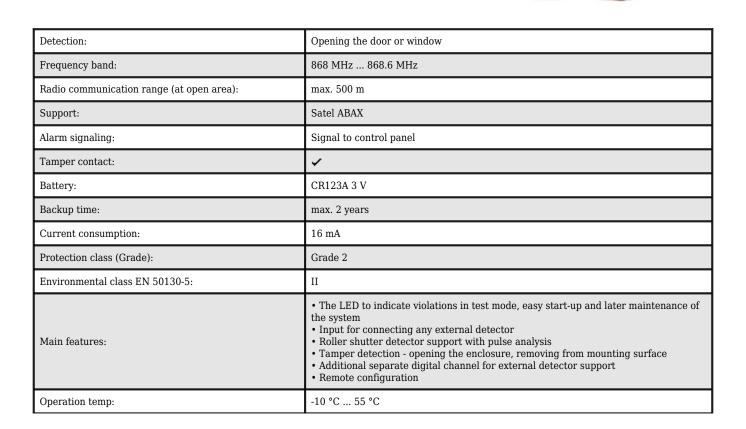

## Code: AMD-102-BR WIRELESS MAGNETIC DETECTOR AMD-102-BR SATEL

Wireless, magnetic doors or windows opening detector. The detector is "the first line of object protection", by which the alarm system responds to the intrusion even before the intruder will be able to get inside the protected area.

The AMD-102-BR supports the other devices copmpatible with wireless ABAX system.

Lithium battery to power the device ensures many years of work without having to replace it, so the system is as easy to get along in life as traditional wired solutions.