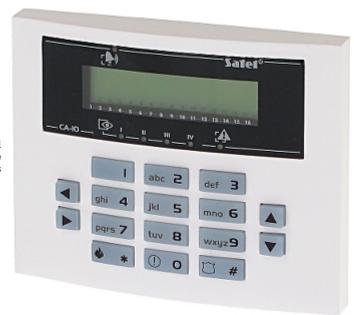

## KEYPAD FOR ALARM CONTROL PANEL **CA-10-BLUE-S** SATEL

The CA-10-BLUE-S keypad is intended for daily operations and programming the CA-10-P series alarm control system. With the LCD display showing text messages, even advanced functionalities of the alarm control unit are simple and convenient.

| Support:              | CA-10-P                                                                                                                                                                                                                                                                                                                          |
|-----------------------|----------------------------------------------------------------------------------------------------------------------------------------------------------------------------------------------------------------------------------------------------------------------------------------------------------------------------------|
| Main features:        | Blue backlight of the keys LEDs indicating device operation state Alarms: keypad hold-down PANIC, FIRE and AUX Bbuzzer for acoustic signaling of some system events Panel communication loss indication Microswitch as tamper contact RS-232 connector for easy programming of keypad options, names and messages Easy operation |
| Power supply:         | 12 V DC                                                                                                                                                                                                                                                                                                                          |
| Current consumption:  | 50 mA                                                                                                                                                                                                                                                                                                                            |
| Weight:               | 0.14 kg                                                                                                                                                                                                                                                                                                                          |
| Dimensions:           | 115 x 95 x 25 mm                                                                                                                                                                                                                                                                                                                 |
| Manufacturer / Brand: | SATEL                                                                                                                                                                                                                                                                                                                            |
| Guarantee:            | 2 years                                                                                                                                                                                                                                                                                                                          |