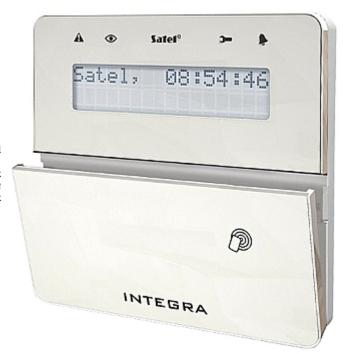

## KEYPAD FOR ALARM CONTROL PANEL **INT-KLFR-SSW** SATEL

The INT-KLFR-SSW keypad is intended for daily operations and programming the Integra series alarm control system.

programming the Integra series alarm control system.

The built-in proximity card reader allows to operate the system without the necessity to remember passwords. With the LCD display showing text messages, even advanced functionalities of the alarm control unit are simple and convenient.