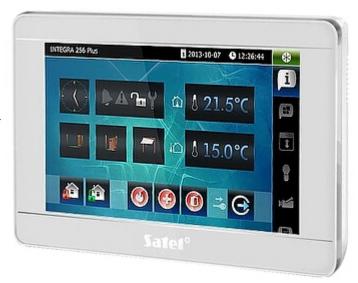

## GRAPHIC KEYPAD FOR ALARM CONTROL PANEL **INT-TSI-SSW** SATEL

The INT-TSI-SSW sensoric keypad does not only stand for attractive design, but also for simplification for the daily operation of advanced alarm systems and home automation using the functionalities of the INTEGRA control units.

With the MAKRO functions, a whole sequence of actions can be performed through a single command.

| Support:              | INTEGRA                                                                                                                                                                                                                                                                                                                                                                                                                                                                                                                                                                                                           |
|-----------------------|-------------------------------------------------------------------------------------------------------------------------------------------------------------------------------------------------------------------------------------------------------------------------------------------------------------------------------------------------------------------------------------------------------------------------------------------------------------------------------------------------------------------------------------------------------------------------------------------------------------------|
| Main features:        | Large, easily readable LCD with backlight displaying detailed information on system state Inputs Times a capacitive touch screen MAKRO features that activates sequence of actions with a single key asy operation of the multi-zone systems Alarms: keypad hold-down PANIC, FIRE and AUX Bbuzzer for acoustic signaling of some system events Panel communication loss indication Microswitch as tamper contact Possibility to display the images from cameras connected to the Internet (JPEG and MJPEG) The microSD cards support - among others to record the events from alarm control panel - 2 GB included |
| Power supply:         | 12 V DC                                                                                                                                                                                                                                                                                                                                                                                                                                                                                                                                                                                                           |
| Current consumption:  | max. 620 mA                                                                                                                                                                                                                                                                                                                                                                                                                                                                                                                                                                                                       |
| Color:                | Silver                                                                                                                                                                                                                                                                                                                                                                                                                                                                                                                                                                                                            |
| Operation temp:       | -10 °C 55 °C                                                                                                                                                                                                                                                                                                                                                                                                                                                                                                                                                                                                      |
| Weight:               | 0.43 kg                                                                                                                                                                                                                                                                                                                                                                                                                                                                                                                                                                                                           |
| Dimensions:           | 196 x 129 x 22 mm                                                                                                                                                                                                                                                                                                                                                                                                                                                                                                                                                                                                 |
| Manufacturer / Brand: | SATEL                                                                                                                                                                                                                                                                                                                                                                                                                                                                                                                                                                                                             |
| Guarantee:            | 2 years                                                                                                                                                                                                                                                                                                                                                                                                                                                                                                                                                                                                           |