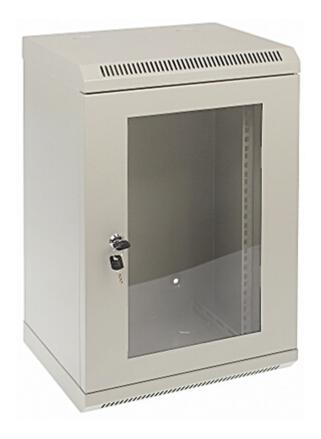

## HANGING RACK CABINET R10-12U/280

More and more home devices to LAN, RTV, CCTV installations are made with a view to the RACK system, so that their installation is aesthetically pleasing, and that devices are protected against accidental mechanical damages.

The R10-12U/280 cabinet is suitable for mounting all sorts of devices in standard 10" rack housings.

| Internal width:        | 10 "                                                                                                                                                                                                  |
|------------------------|-------------------------------------------------------------------------------------------------------------------------------------------------------------------------------------------------------|
| Internal height:       | 12 U                                                                                                                                                                                                  |
| External width:        | 350 mm                                                                                                                                                                                                |
| External height:       | 550 mm                                                                                                                                                                                                |
| External depth:        | 280 mm                                                                                                                                                                                                |
| Holes for fan coolers: |                                                                                                                                                                                                       |
| Color:                 | Light gray                                                                                                                                                                                            |
| Removable rear panel:  |                                                                                                                                                                                                       |
| Door:                  | Front: glass                                                                                                                                                                                          |
| Main features:         | <ul> <li>Cable entries are placed from the top and bottom</li> <li>Possibility to mount the door as left or right</li> <li>Mounting brackets are depth adjustable</li> <li>2 keys included</li> </ul> |
| Weight:                | 7.71 kg                                                                                                                                                                                               |
| Guarantee:             | 2 years                                                                                                                                                                                               |