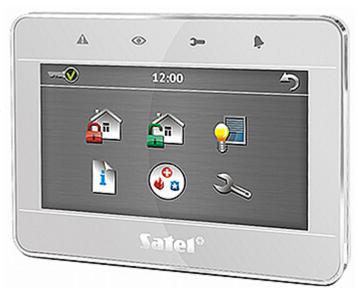

## GRAPHIC KEYPAD FOR ALARM CONTROL PANEL **INT-TSG-SSW** SATEL

The INT-TSG-SSW sensoric keypad does not only stand for attractive design, but also for simplification for the daily operation of advanced alarm systems and home automation using the functionalities of the INTEGRA / VERSA control units.

With the MAKRO functions, a whole sequence of actions can be performed through a single command.

| Support:              | INTEGRA, VERSA                                                                                                                                                                                                                                                                                                                                                                                                                   |
|-----------------------|----------------------------------------------------------------------------------------------------------------------------------------------------------------------------------------------------------------------------------------------------------------------------------------------------------------------------------------------------------------------------------------------------------------------------------|
| Main features:        | Large, easily readable LCD with backlight displaying detailed information on system state Inputs Inputs Alarms: capacitive touch screen MAKRO features that activates sequence of actions with a single key easy operation of the multi-zone systems Alarms: keypad hold-down PANIC, FIRE and AUX Bbuzzer for acoustic signaling of some system events Panel communication loss indication The optical sensor detecting a tamper |
| Power supply:         | 12 V DC                                                                                                                                                                                                                                                                                                                                                                                                                          |
| Current consumption:  | max. 265 mA                                                                                                                                                                                                                                                                                                                                                                                                                      |
| Color:                | Silver                                                                                                                                                                                                                                                                                                                                                                                                                           |
| Operation temp:       | -10 °C 55 °C                                                                                                                                                                                                                                                                                                                                                                                                                     |
| Weight:               | 0.16 kg                                                                                                                                                                                                                                                                                                                                                                                                                          |
| Dimensions:           | 120 x 92 x 14 mm                                                                                                                                                                                                                                                                                                                                                                                                                 |
| Manufacturer / Brand: | SATEL                                                                                                                                                                                                                                                                                                                                                                                                                            |
| Guarantee:            | 2 years                                                                                                                                                                                                                                                                                                                                                                                                                          |