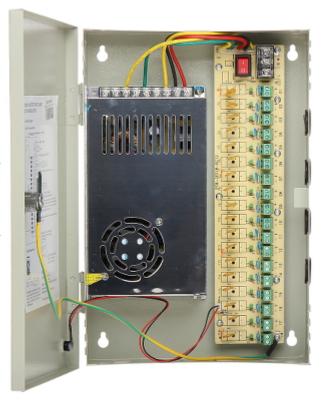

## SWITCHING ADAPTER 12V/24A/PA18

Power adapter is equipped with aesthetic, solidly made metal casing box. Adapter operation is indicated by LED placed on the casing box. Each power line is protected by a polymer fuse and has a LED indicator informing about output voltage presence. The adapter has the power off jumpers for each output.

| Adapter type:                          | Switching           |
|----------------------------------------|---------------------|
| Output voltage:                        | 12 V DC             |
| Output voltage adjustment:             | 11 13 V             |
| LED indication:                        | <b>✓</b>            |
| Max. output current (total):           | 24 A                |
| Max. output current for single output: | 1.1 A               |
| Input voltage:                         | 230 V AC            |
| Power:                                 | 288 W               |
| Number of outputs:                     | 18                  |
| Connector type:                        | Cable terminals     |
| Housing type:                          | Metal, wall-mounted |
| Key closed:                            | ✓                   |
| Weight:                                | 1.882 kg            |
| Dimensions:                            | 315 x 215 x 65 mm   |