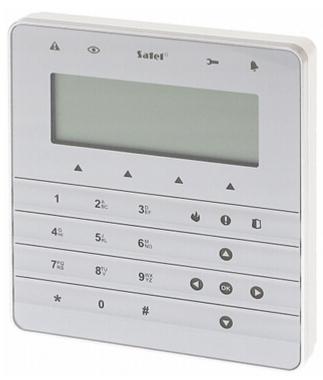

## SENSORIC KEYPAD FOR ALARM CONTROL PANEL INT-KSG-SSW SATEL

The INT-KSG-SSW sensoric keypad does not only stand for attractive design, but also for simplification for the daily operation of advanced alarm systems and home automation using the functionalities of the INTEGRA control units.

| Support:             | INTEGRA, CA-64                                                                                                                                                                                                                                                                                                                                                                                                                                                                                                                                                                                                                                                                                                                          |
|----------------------|-----------------------------------------------------------------------------------------------------------------------------------------------------------------------------------------------------------------------------------------------------------------------------------------------------------------------------------------------------------------------------------------------------------------------------------------------------------------------------------------------------------------------------------------------------------------------------------------------------------------------------------------------------------------------------------------------------------------------------------------|
| Main features:       | Large, easily readable LCD with backlight displaying detailed information on system state 1 Inputs LEDs indicating device operation state customizable standby screen with possibility of individual set of displayed information 4 extra menus (up to 16 items each) and quick access functions defined by the installer MAKRO features that activates sequence of actions with a single key individual keypress feedback with LED and beep easy operation of the multi-zone systems Alarms: keypad hold-down PANIC, FIRE and AUX Bbuzzer for acoustic signaling of some system events Panel communication loss indication RS-232 port allows to programming using the PC with GUARDX software installed Microswitch as tamper contact |
| Power supply:        | 12 V DC                                                                                                                                                                                                                                                                                                                                                                                                                                                                                                                                                                                                                                                                                                                                 |
| Current consumption: | max. 175 mA                                                                                                                                                                                                                                                                                                                                                                                                                                                                                                                                                                                                                                                                                                                             |
| Color:               | Silver                                                                                                                                                                                                                                                                                                                                                                                                                                                                                                                                                                                                                                                                                                                                  |
| Operation temp:      | -10 °C 55 °C                                                                                                                                                                                                                                                                                                                                                                                                                                                                                                                                                                                                                                                                                                                            |
| Weight:              | 0.31 kg                                                                                                                                                                                                                                                                                                                                                                                                                                                                                                                                                                                                                                                                                                                                 |