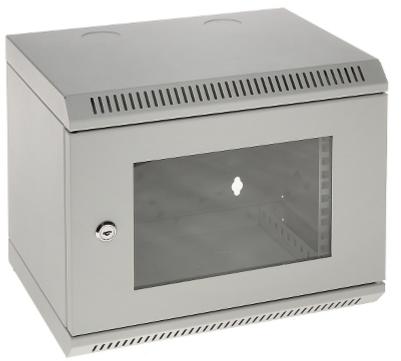

## Code: R10-6U/280 HANGING RACK CABINET **R10-6U/280**

More and more home devices to LAN, RTV, CCTV installations are made with a view to the RACK system, so that their installation is aesthetically pleasing, and that devices are protected against accidental mechanical damages.

The R10-6U/280 cabinet is suitable for mounting all sorts of devices in standard 10" rack housings.

| Internal width:        | 10 "                                                                                                                                                  |
|------------------------|-------------------------------------------------------------------------------------------------------------------------------------------------------|
| Internal height:       | 6 U                                                                                                                                                   |
| Internal depth:        | 215 mm                                                                                                                                                |
| External width:        | 350 mm                                                                                                                                                |
| External height:       | 287 mm                                                                                                                                                |
| External depth:        | 280 mm                                                                                                                                                |
| Holes for fan coolers: | _                                                                                                                                                     |
| Color:                 | Light gray                                                                                                                                            |
| Removable rear panel:  | -                                                                                                                                                     |
| Door:                  | Front: glass                                                                                                                                          |
| Main features:         | <ul> <li>Cable entries are placed from the top and bottom</li> <li>Possibility to mount the door as left or right</li> <li>2 keys included</li> </ul> |
| Weight:                | 5.3 kg                                                                                                                                                |
| Guarantee:             | 2 years                                                                                                                                               |