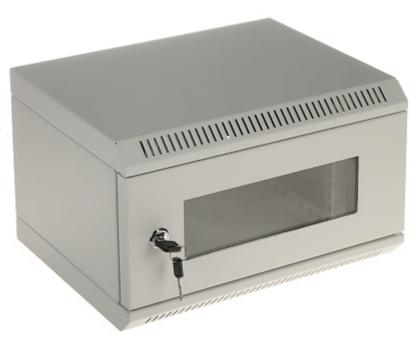

## HANGING RACK CABINET R10-4U/280

More and more home devices to LAN, RTV, CCTV installations are made with a view to the RACK system, so that their installation is aesthetically pleasing, and that devices are protected against accidental mechanical damages.

The R10-4U/280 cabinet is suitable for mounting all sorts of devices in standard  $10^{\circ}$  rack housings.

| Internal width:        | 10 "                                                                                                                                                  |
|------------------------|-------------------------------------------------------------------------------------------------------------------------------------------------------|
|                        | 10                                                                                                                                                    |
| Internal height:       | 4 U                                                                                                                                                   |
| Internal depth:        | 215 mm                                                                                                                                                |
| External width:        | 350 mm                                                                                                                                                |
| External height:       | 217 mm                                                                                                                                                |
| External depth:        | 280 mm                                                                                                                                                |
| Holes for fan coolers: | _                                                                                                                                                     |
| Color:                 | Light gray                                                                                                                                            |
| Removable rear panel:  | _                                                                                                                                                     |
| Door:                  | Front: glass                                                                                                                                          |
| Main features:         | <ul> <li>Cable entries are placed from the top and bottom</li> <li>Possibility to mount the door as left or right</li> <li>2 keys included</li> </ul> |
| Weight:                | 5.16 kg                                                                                                                                               |
| Guarantee:             | 2 years                                                                                                                                               |