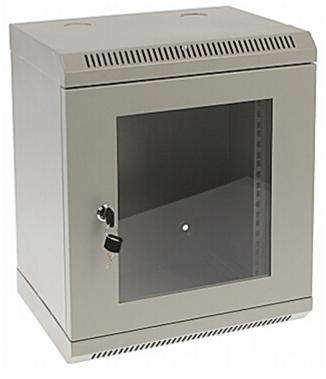

## HANGING RACK CABINET R10-9U/280

More and more home devices to LAN, RTV, CCTV installations are made with a view to the RACK system, so that their installation is aesthetically pleasing, and that devices are protected against accidental mechanical damages. The R10-9U/280 cabinet is suitable for mounting all sorts of devices in

standard 10" rack housings.

| Internal width:        | 10 "                                                                                                                                                  |
|------------------------|-------------------------------------------------------------------------------------------------------------------------------------------------------|
| Internal height:       | 9 U                                                                                                                                                   |
| External width:        | 350 mm                                                                                                                                                |
| External height:       | 420 mm                                                                                                                                                |
| External depth:        | 280 mm                                                                                                                                                |
| Holes for fan coolers: | 1                                                                                                                                                     |
| Color:                 | Light gray                                                                                                                                            |
| Removable rear panel:  | 1                                                                                                                                                     |
| Door:                  | Front: glass                                                                                                                                          |
| Main features:         | <ul> <li>Cable entries are placed from the top and bottom</li> <li>Possibility to mount the door as left or right</li> <li>2 keys included</li> </ul> |
| Weight:                | 6.2 kg                                                                                                                                                |
| Guarantee:             | 2 years                                                                                                                                               |