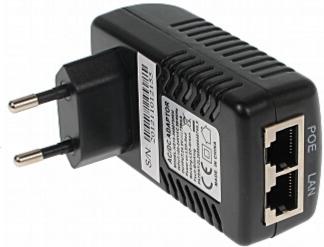

## DATA SHEET

Code: 24V/750MA/POE

## SWITCHING ADAPTER **24V/750MA/POE**

Switching adapter, it is designed to powering IP devices using PoE technology. Power adapter is not compatible with IEEE 802.3af standard. Attention! If the power adaptor is using for continuous work (24H) the rated current of the adaptor should be less than 80% of the maximal current.

| Number of inputs:                    | 1 pcs RJ-45                                                                                         |
|--------------------------------------|-----------------------------------------------------------------------------------------------------|
| Maximal output current:              | 750 mA                                                                                              |
| Output voltage:                      | 24 V DC                                                                                             |
| Input voltage:                       | 100 V 240 V AC                                                                                      |
| Output power:                        | 18 W                                                                                                |
| Protections:                         | -                                                                                                   |
| Housing:                             | Plastic                                                                                             |
| LED indicators:                      | <ul> <li>red LED - power on</li> <li>green LED - operation</li> <li>blinking LED - fault</li> </ul> |
| Operation temp. / Relative humidity: | 0 40 °C / 20 80 %                                                                                   |
| Weight:                              | 0.1 kg                                                                                              |
| Dimensions:                          | 84 x 48 x 67 mm                                                                                     |
| Guarantee:                           | 2 years                                                                                             |