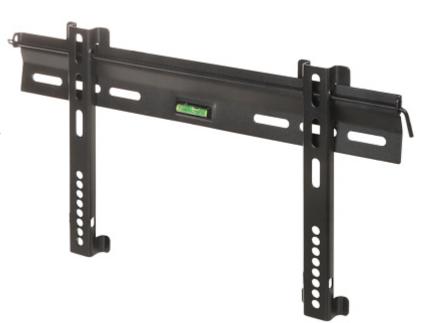

## Code: BS-106S TV OR MONITOR MOUNT **BS-106S**

The BS-106S mount is intended for hanging a TV or LCD / OLED monitor on the wall. The bracket is equipped with built-in bubble level tool, which enables precise and quick installation. It should be mounted on the surface, which construction has to carry the required load, including a wide margin of safety. Maximal load capacity is 45 kg.

| Mounting standard:                   | VESA : 75, 100, 200, 400 x 200 |
|--------------------------------------|--------------------------------|
| Screen size range:                   | 23 " 42 "                      |
| Bearing capacity:                    | 45 kg                          |
| Distance from mounting surface:      | 19 mm from wall                |
| Color:                               | Black                          |
| Tilt adjustment:                     | -                              |
| Horizontal rotation:                 | -                              |
| Rotation in the plane of the screen: | -                              |
| Dimensions:                          | 455 x 260 x 19 mm              |
| Weight:                              | 1.45 kg                        |
| Guarantee:                           | 2 years                        |