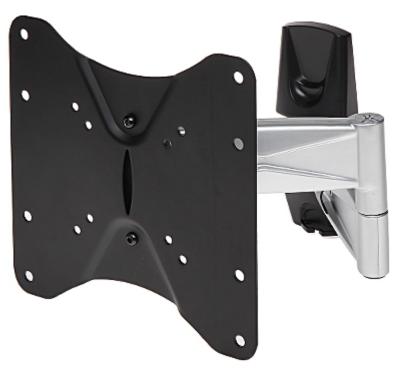

## TV OR MONITOR MOUNT **BS-104**

The BS-104 wall mount has been designed to place a modern LCD or plasma monitor/television on a wall. The mount enables easy tilt adjustment and horizontal rotation. The GS mark ensures that the manufacturing process is continuously monitored, and the quality of the product is tested in accordance with the requirements for this GS mark. The GS abbreviation comes from the words "Geprüfte Sicherheit", which translates to "proven safety".

| Mounting standard:                   | VESA 75, 100, 200, 200x100 |
|--------------------------------------|----------------------------|
| Screen size range:                   | 17 " 37 "                  |
| Bearing capacity:                    | 25 kg                      |
| Distance from mounting surface:      | 55 440 mm from wall        |
| Color:                               | Black                      |
| Certificates:                        | TÜV Rheinland              |
| Tilt adjustment:                     | -10 ° 15 °                 |
| Horizontal rotation:                 | -90 ° 90 °                 |
| Rotation in the plane of the screen: | _                          |
| Dimensions:                          | 230 x 230 x 440 mm         |
| Weight:                              | 2.308 kg                   |
| Guarantee:                           | 2 years                    |