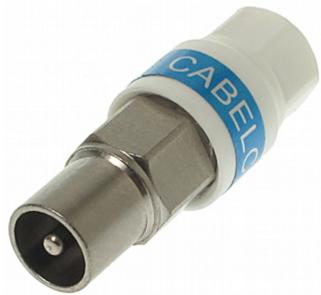

## Code: IEC-W/SKR-113 PLUG IEC-W/SKR-113 CABELCON

IEC plug, clamped on coaxial cable. The patented design, based on "Self-Install" concept, ensures professional, durable connection. Whole procedure takes no more than several seconds. The connector installed properly is fully integrated with the cable, however the plug is reusable - the cap can be unscrewed and the plug pulled off.

| Connector type:                   | IEC Straight plug                                                           |
|-----------------------------------|-----------------------------------------------------------------------------|
| Attachment of connector elements: | Twisting on                                                                 |
| Shield fastening:                 | Twisting-on                                                                 |
| Wire mounting:                    | Pressing                                                                    |
| Application:                      | Coaxial cable                                                               |
| Dielectric diameter:              | min. 4.9 mm<br>max. 5.1 mm                                                  |
| Cable diameter:                   | max. 7.5 mm                                                                 |
| Impedance:                        | 75 Ω                                                                        |
| Material:                         | Metal / PET                                                                 |
| Watertightness:                   | ¥                                                                           |
| Example of application:           | • RG6<br>• HFEK<br>• Triset113                                              |
| Main features:                    | <ul><li>Very easy and quick assembly</li><li>Corrosion resistance</li></ul> |
| Weight:                           | 0.012 kg                                                                    |
| Dimensions:                       | Ø 14 x 38 mm                                                                |
| Manufacturer / Brand:             | CABELCON                                                                    |
| Guarantee:                        | 2 years                                                                     |