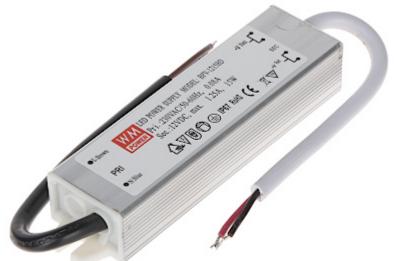

## DATA SHEET

Code: 12V/1.25A-LED

## SWITCHING ADAPTER 12V/1.25A-LED

The hermetic power supply adapter with metal box, designed especially for LED /  $\rm IR$  LED illuminators powering.

Attention! If the power adaptor is using for continuous work (24H) the rated current of the adaptor should be less than 80% of the maximal current.

Please pay attention for proper cooling conditions of the power adaptor during work!

| Adapter type:          | Switching                            |
|------------------------|--------------------------------------|
| Power voltage:         | 170 264 V AC                         |
| Frequency range:       | 50 60 Hz                             |
| Output voltage:        | 12 V DC                              |
| Maximal load:          | 1.25 A                               |
| Output power:          | 15 W                                 |
| Number of outputs:     | 1 pcs                                |
| Housing type:          | Aluminum                             |
| Max. operation temp:   | 50 °C                                |
| Max. box temperature:  | 75 °C                                |
| "Index of Protection": | IP67                                 |
| Main features:         | Box casing designed to wall mounting |
| Weight:                | 0.125 kg                             |
| Dimensions:            | 87 x 37 x 28 mm                      |
| Guarantee:             | 2 years                              |