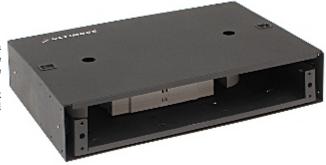

## FIBER OPTIC DISTRIBUTION BOX MT-548

The MT-548 box is designed for use in FTTX networks as a distribution point and patch panel (distribution frame). Its telescopic guides allow the installer to pull out the shelf completely for convenient installation of the cabling and easy access for maintenance.

The box is made of black powder-coated steel. The box contains tray that can hold together 48 splices as well as optical fiber reserve. The included accessories include 48 heat-shrinkable tubes for the splices.

| Number of trays: | 2 pcs                |
|------------------|----------------------|
| Splice capacity: | 48 (24 per one tray) |
| Cable diameter:  | 10 mm 20 mm          |
| Front panel:     | -                    |
| Housing type:    | 2 U Rack 19"         |
| Weight:          | 4.72 kg              |
| Dimensions:      | 430 x 300 x 87 mm    |
| Guarantee:       | 2 years              |