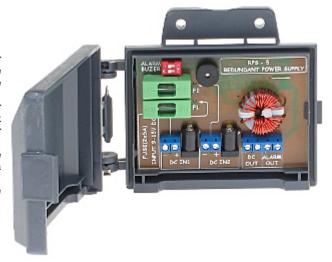

## DATA SHEET

Code: RPS-5

## REDUNDANT POWER ADAPTER RPS-5

The RPS-5 device enables the connection of two power supply adaptors or batteries in parallel. In case of damage one of the power source, the second power source is actived, what ensures continuous work of the whole system.

In case of loss of the both power sources, the alarm output is in close state for a few seconds, which informs about powering failure. Alarm can be on or off using a dip-switch connector.

The alarm output and buzzer can be configured (on/off) separately. The device is designed to continuous work in closed spaces.

| Number of power inputs:                     | 2                                                         |
|---------------------------------------------|-----------------------------------------------------------|
| Number of power outputs:                    | 1                                                         |
| Maximal power voltage:                      | 9 15 V DC                                                 |
| Maximal power supply current:               | terminal connector : 5 A<br>DC connector 2.1/5.5 mm : 2 A |
| Protection type:                            | 2 x 5 A 5/20mm delayed fuse                               |
| Voltage drop at 5A:                         | about 40 mV                                               |
| Current consumption (with alarm buzzer on): | max. 40 mA                                                |
| Current consumption (normal work):          | about 10 mA                                               |
| Operation temp:                             | 0 °C 50 °C                                                |
| Filter built-in:                            | ✓ DC filter to eliminate interferences                    |
| Dimensions:                                 | 118 x 92 x 37 mm                                          |
| Weight:                                     | 0.110 kg                                                  |
| Guarantee:                                  | 2 years                                                   |