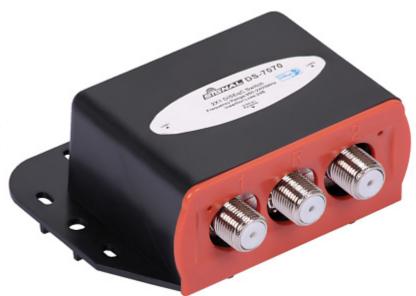

## SWITCH SW-2/1-DSQ-SIG DiSEqC 2.0 SIGNAL

Switch allows to receive by satellite receiver the channels from 2 satellite positions (e.g. Astra and Hot Bird). The switch is controlled via DiSEqC signal in version 2.0. Switch operates with most of currently manufactured digital satellite receivers equipped with DiSEqC generator.

The switch can be installed indoors and outdoors.

| SAT frequency range:      | 950 MHz 2150 MHz                                                                                                                                                                                                              |
|---------------------------|-------------------------------------------------------------------------------------------------------------------------------------------------------------------------------------------------------------------------------|
| Attenuation:              | 2 dB                                                                                                                                                                                                                          |
| Isolation between inputs: | 25 dB                                                                                                                                                                                                                         |
| Passing voltage:          | 12 20 V DC                                                                                                                                                                                                                    |
| DiSEqC:                   | 2.0                                                                                                                                                                                                                           |
| Number of inputs:         | 2 pcs                                                                                                                                                                                                                         |
| Number of outputs:        | 1 pcs                                                                                                                                                                                                                         |
| Connectors type:          | F type connectors                                                                                                                                                                                                             |
| Main features:            | <ul> <li>load 500 mA</li> <li>High separation of inputs and outputs</li> <li>Grounding connector</li> <li>Housing - Plastic (ABS)</li> <li>Easy and universal mounting system</li> <li>Cable ties - 2 pcs included</li> </ul> |
| Weight:                   | 0.06 kg                                                                                                                                                                                                                       |
| Dimensions:               | 80 x 79 x 30 mm                                                                                                                                                                                                               |
| Manufacturer / Brand:     | SIGNAL                                                                                                                                                                                                                        |
| Guarantee:                | 2 years                                                                                                                                                                                                                       |