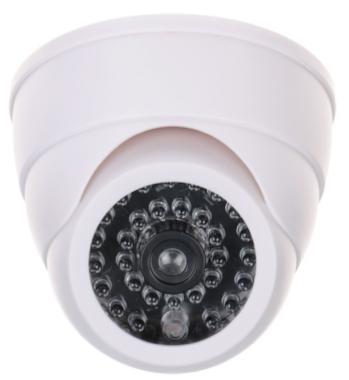

## DUMMY CAMERA ADP-940/LED

Indoor dome dummy camera. The dummy camera is deceptively similar  $% \left( 1\right) =\left( 1\right) \left( 1\right) \left$ to the DP camera series with the same camera model and housing

It is equipped with blinking, red LED. This solution makes the dummy camera gets your attention and is easy visible. Dummy device is powered by internal batteries.

| IR illuminator imitation: | ✓ LEDs imitation            |
|---------------------------|-----------------------------|
| Blinking LED:             | ✓ red                       |
| Motion detector:          | 1                           |
| Battery power supply:     | 3 x Battery type : LR6 (AA) |
| Color:                    | White                       |
| Dimensions:               | Ø 93 x 75 mm                |
| Housing:                  | Dome - Plastic              |
| Guarantee:                | 2 years                     |