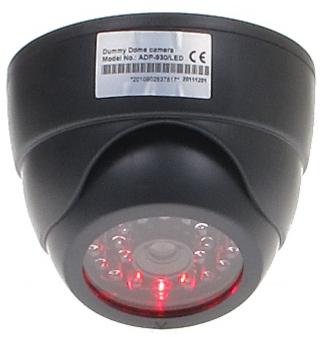

## Code: ADP-930/LED DUMMY CAMERA **ADP-930/LED**

Indoor dome dummy camera. The dummy camera is deceptively similar to the DP camera series with the same camera model and housing color. It is equipped with blinking, red LED. This solution makes the dummy camera gets your attention and is easy visible. Dummy device is powered by internal batteries.

| IR illuminator imitation: | ✓ LEDs imitation   |
|---------------------------|--------------------|
| Blinking LED:             | ✓ red              |
| Motion detector:          | -                  |
| Battery power supply:     | 3x AAA (Batteries) |
| Color:                    | Black              |
| Dimensions:               | Ø 93 x 75 mm       |
| Housing:                  | Dome - Plastic     |
| Guarantee:                | 2 years            |