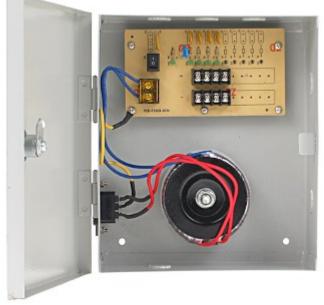

## Code: 24V/3A/PA4AC AC POWER SUPPLY ADAPTER **24V/3A/PA4AC** TRANSFORMING

Power adapter is equipped with aesthetic, solidly made metal casing box. Power adapter output voltage is AC 24V. It allows to connect up to 4 devices. Maximal load for the one output is 1A, but you should remember the total load for all outputs must be lower than 3A. Each power line is protected by a polymer fuse and has a LED indicator informing about output voltage presence.

| Adapter type:                          | Transforming        |
|----------------------------------------|---------------------|
| Output voltage:                        | ~ 24 V AC           |
| Output voltage adjustment:             | -                   |
| Max. output current (total):           | 3 A                 |
| Max. output current for single output: | 1 A                 |
| Outputs protection:                    | 1 A Polymer         |
| LED indication:                        | ¥                   |
| Input voltage:                         | 230 V               |
| Power:                                 | 72 VA               |
| Number of outputs:                     | 4                   |
| Connector type:                        | Cable terminals     |
| Housing type:                          | Metal, wall-mounted |
| Key closed:                            | ¥                   |
| Weight:                                | 1.64 kg             |
| Dimensions:                            | 216 x 185 x 73 mm   |
| Guarantee:                             | 2 years             |