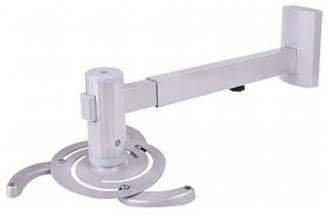

## Code: PD-660 PROJECTOR MOUNT **PD-660**

The PD-660 is designed to mount the multimedia projector. The mount enables easy tilt adjustment and horizontal rotation.

Maximal load capacity is 10 kg. It should be mounted on the surface, which construction has to carry the required load, including a wide margin of safety.

| Bearing capacity:                   | 10 kg                |
|-------------------------------------|----------------------|
| Distance from mounting surface:     | 480 660 mm from wall |
| Projector mounting holes distances: | Ø 130 320 mm         |
| Color:                              | Silver               |
| Tilt adjustment:                    | -15 ° 15 °           |
| Horizontal rotation:                | 360 °                |
| Weight:                             | 2.0 kg               |
| Guarantee:                          | 2 years              |