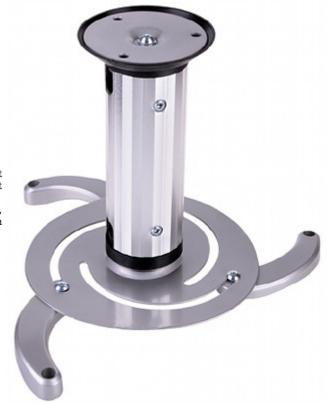

## PROJECTOR MOUNT **PD-23**

The PD-23 is designed to mount the multimedia projector. The mount enables easy tilt adjustment and horizontal rotation. Possibility to mount under slanted ceiling.

Maximal load capacity is 10 kg. It should be mounted on the surface, which construction has to carry the required load, including a wide margin of safety.

| Bearing capacity:                   | 10 kg               |
|-------------------------------------|---------------------|
| Distance from mounting surface:     | 170 mm from ceiling |
| Projector mounting holes distances: | Ø 130 320 mm        |
| Color:                              | Silver              |
| Tilt adjustment:                    | -15 ° 15 °          |
| Horizontal rotation:                | 360 °               |
| Dimensions:                         | max. Ø 320          |
| Weight:                             | 1.32 kg             |
| Guarantee:                          | 2 years             |