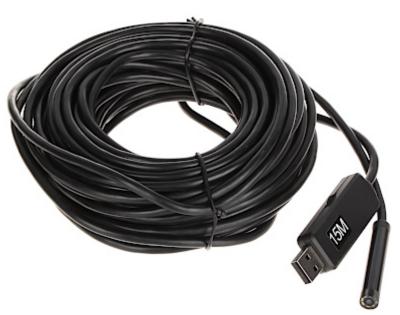

## INSPECTION CAMERA WIRE-CAM-15 STANDARD: USB

USB camera with built-in white LED illuminator with power adjustment. Perfect to video inspection in hard to reach places, such as pipes, ventilation ducts, channels for cables, etc. Due to built-in 8 white LEDs with illumination power adjustment, it can be used at full darkness places. The camera and USB cable are hermetic.

Camera doesn't need any software to install. Just plug in it to the computer based on Windows XP/2003/Vista/7/10 systems and for a while you will see the image.

| Standard:              | USB                                                     |
|------------------------|---------------------------------------------------------|
| Sensor:                | 1/6 " VGA CMOS                                          |
| Depth of focus:        | 4 7 cm                                                  |
| "Index of Protection": | IP66                                                    |
| View angle:            | ~ 35 °                                                  |
| Main features:         | 8 LED diodes<br>Manual adjustment of illumination power |
| Supported systems:     | Windows (ViewPlayCap)                                   |
| Resolution:            | 640 x 480 px                                            |
| Video output:          | Port USB 2.0                                            |
| Power supply:          | 5 V DC / 100 mA from USB port                           |
| Weight:                | 0.4 kg (with cable)                                     |
| Dimensions:            | Ø 8 x 43 mm<br>15 m (cable length)                      |
| Guarantee:             | 2 years                                                 |