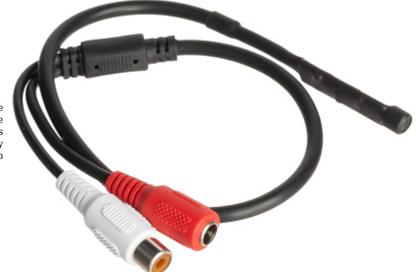

## AUDIO MODULE SM-1/PLUG

The SM-1/PLUG is designed to listen to sound from the surroundings and operate with DVRs. The entire module has the diameter the same as cable which is connected to, due to it can be perfectly hidden at any place. Device is equipped with Cinch (RCA) audio signal connector and 2.1/5.5 mm power socket.