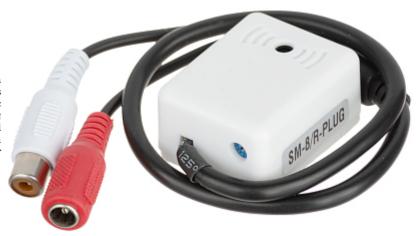

## DATA SHEET

Code: SM-8/R-PLUG

## ADJUSTABLE AUDIO MODULE **SM-8/R-PLUG**

The SM-8/R-PLUG is designed to listen to sound from the surroundings and operate with DVRs. The device is equipped with microphone built-in inside aesthetic plastic housing, making it ideal for arranging practically at any room. The bottom layer is equipped with a Scotch tape. Device is equipped with Cinch (RCA) audio signal connector and 2.1/5.5mm power socket