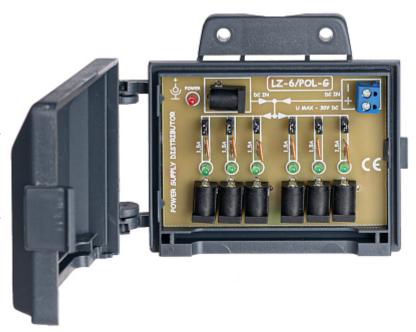

## DATA SHEET

Code: LZ-6/POL-G

## POWER SUPPLY DISTRIBUTOR LZ-6/POL-G

The LZ-6/POL-G is a passive device and allows to distribute the power supply.

The housing of the LZ-6/POL-G has been prepared for mounting with screws to a wall or with a tie to a mast (tie, screws - not included).

| Number of power inputs:                | 2                                                                          |
|----------------------------------------|----------------------------------------------------------------------------|
| Number of power outputs:               | 6                                                                          |
| Maximal power voltage:                 | 24 V DC (typical 12V)                                                      |
| Maximal power supply current:          | terminals • 9 A terminals • 4 A 5.5/2.1 socket                             |
| Max. output current for single output: | 1.5 A                                                                      |
| Protection type:                       | 6 x 1.5 A Polymer fuse                                                     |
| Power connectors type:                 | Input : socket 2.1/5.5 mm / Cable terminals<br>Output : sockets 2.1/5.5 mm |
| Operation temp:                        | -50 °C 55 °C                                                               |
| Permissible relative humidity:         | < 95 %                                                                     |
| Weight:                                | 0.09 kg                                                                    |
| Dimensions:                            | 120 x 91 x 37 mm                                                           |
| Manufacturer / Brand:                  | DELTA                                                                      |
| Guarantee:                             | 3 years                                                                    |