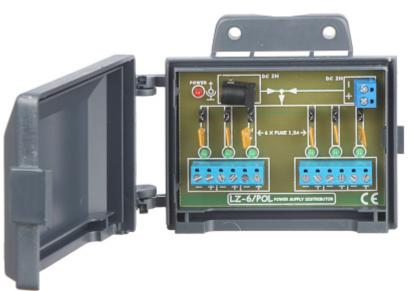

## Code: LZ-6/POL POWER SUPPLY DISTRIBUTOR LZ-6/POL

The LZ-6/POL is a passive device and allows to distribute the power supply.

The housing of the LZ-6/POL has been prepared for mounting with screws to a wall or with a tie to a mast (tie, screws - not included).

An unquestionable advantage of employing the LZ-6/POL in monitoring systems powered from a central point is additional tamper protection. Without individual protection for each power line, an intruder can stop powering of the whole system just by shorting out the power line of the single camera.